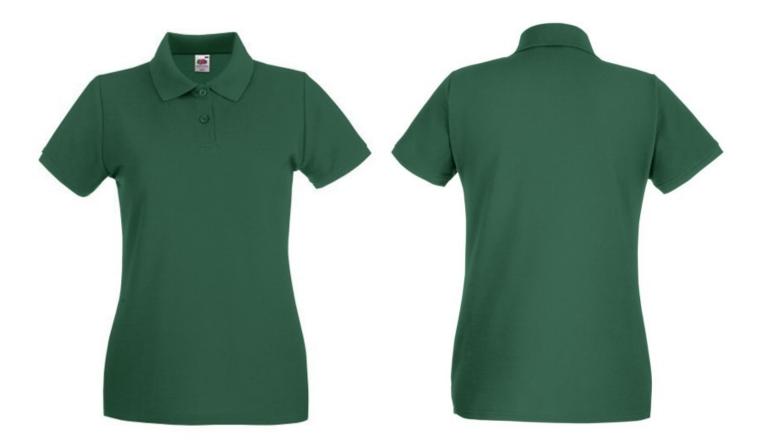

# FRUIT OF THE LOOM, LADIES PREMIUM POLO, WOMEN'S PREMIUM POLO SHIRT, FOREST GREEN, L

## Specification

Fruit of the Loom, Ladies Premium Polo, women's premium polo shirt, forest green, L. Women's polo shirt, premium quality, 100% cotton, 180gm / m2, modern cut, slightly waisted, intended for everyday work and life activities, third button on the front panel, slight ruffle on the sleeves, classic polo collar. Branding: flex, flock, embroidery, sieve